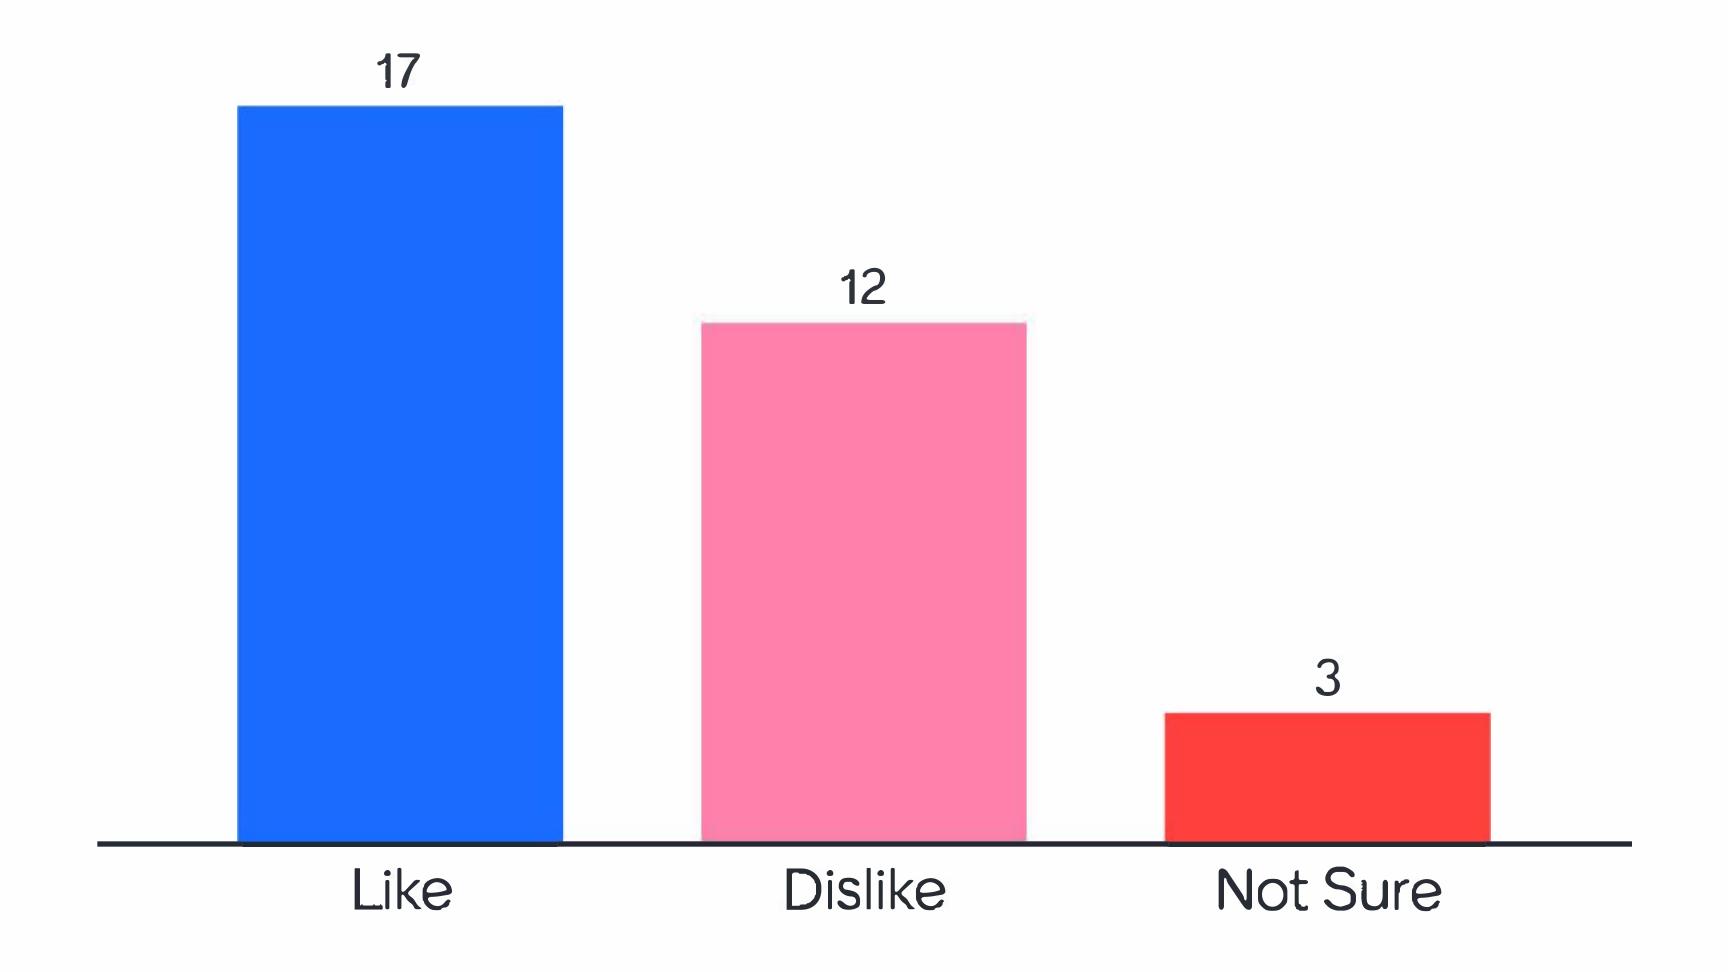

)





### What do you think about Bell Buckle?





### "places" exercise • cashiers, nc (pop. 137)





## What do you think about Cashiers?





### "places" exercise • genoa, nv (pop. 659)







# What do you think about Genoa?





#### "places" exercise • woodstock, vt (pop. 1,245)









### What do you think about Woodstock?





#### "places" exercise • blue ridge, ga (pop. 1,157)









## What do you think about Blue Ridge?





#### "places" exercise • blowing rock, nc (pop. 1,163)









### What do you think about Blowing Rock?





#### "places" exercise • cheshire village (Black Mountain, NC)











### What do you think about Cheshire Village?





#### "places" exercise • cambridge square (Ooltewah, TN)











### What do you think about Cambridge Square?





# Are there other places that you believe are a good precedent for Walden?