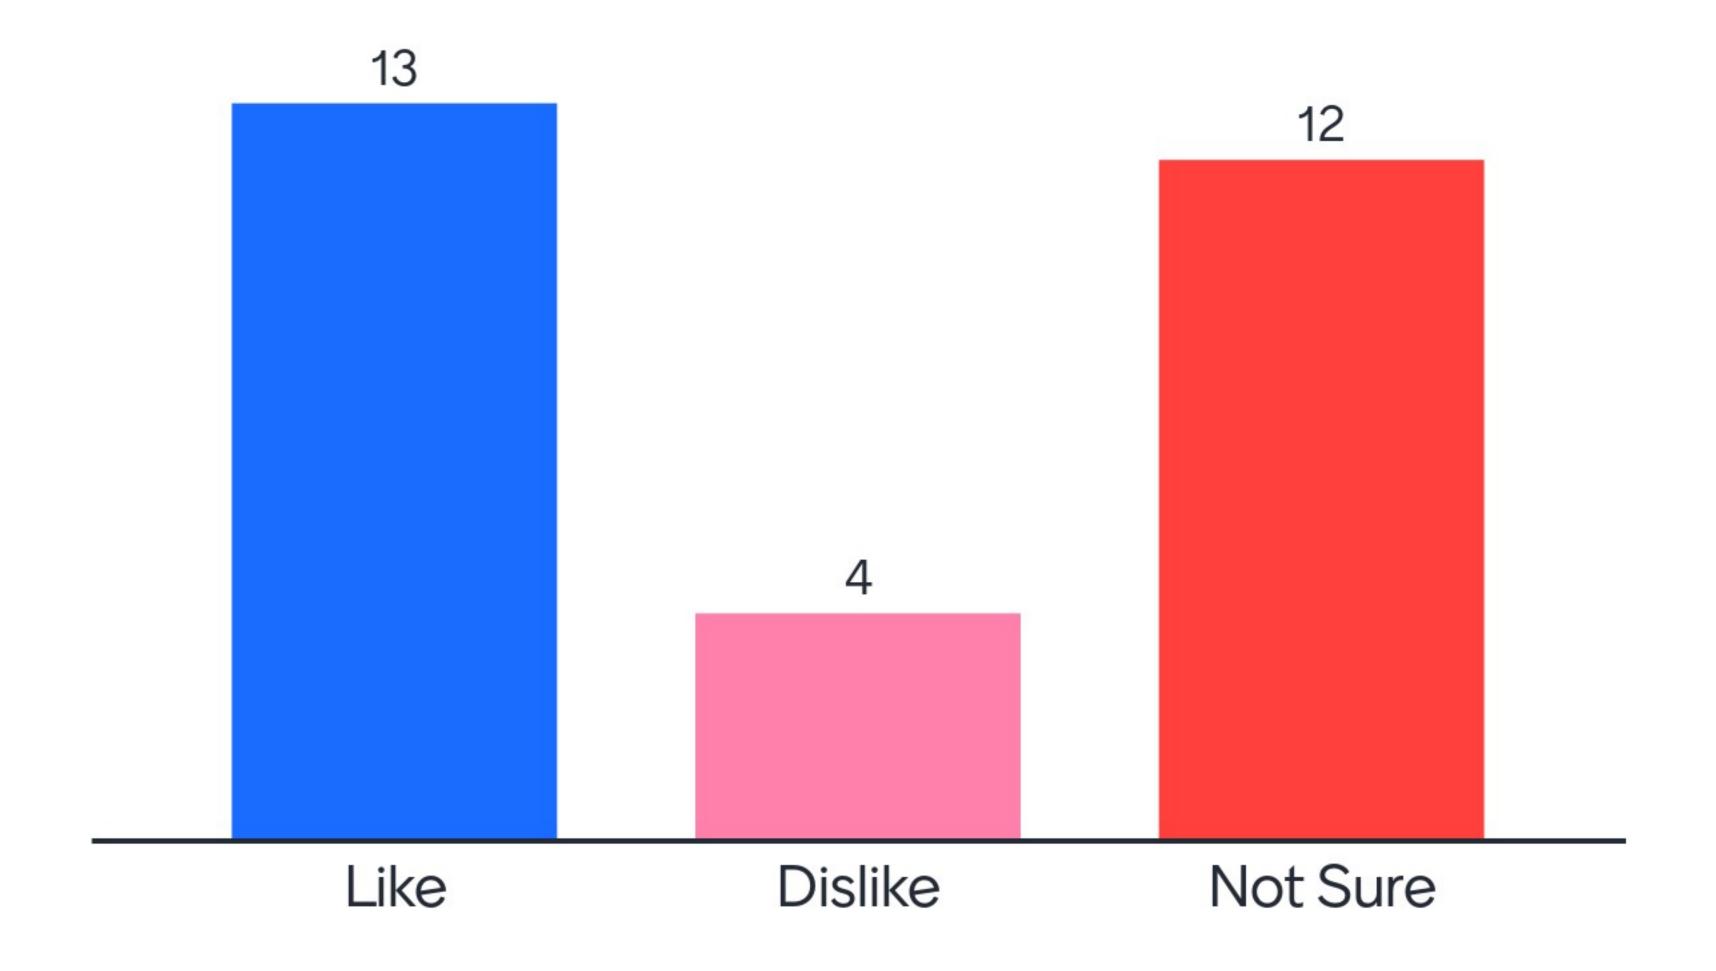

### Town of Walden Plan "Places" Exercise

When prompted, select your answer to the question.

# Where do you live?





# What is one word you would use to describe Walden today?





#### "places" exercise • leipers fork, tn (pop. 650)





### What do you think about Leipers Fork?





#### "places" exercise • bell buckle, tn (pop. 544)





### What do you think about Bell Buckle?





### "places" exercise • cashiers, nc (pop. 137)





## What do you think about Cashiers?





### "places" exercise • genoa, nv (pop. 659)







# What do you think about Genoa?





#### "places" exercise • woodstock, vt (pop. 1,245)









### What do you think about Woodstock?





#### "places" exercise • blue ridge, ga (pop. 1,157)









## What do you think about Blue Ridge?





#### "places" exercise • blowing rock, nc (pop. 1,163)









### What do you think about Blowing Rock?





#### "places" exercise • cheshire village (Black Mountain, NC)











### What do you think about Cheshire Village?





#### "places" exercise • cambridge square (Ooltewah, TN)