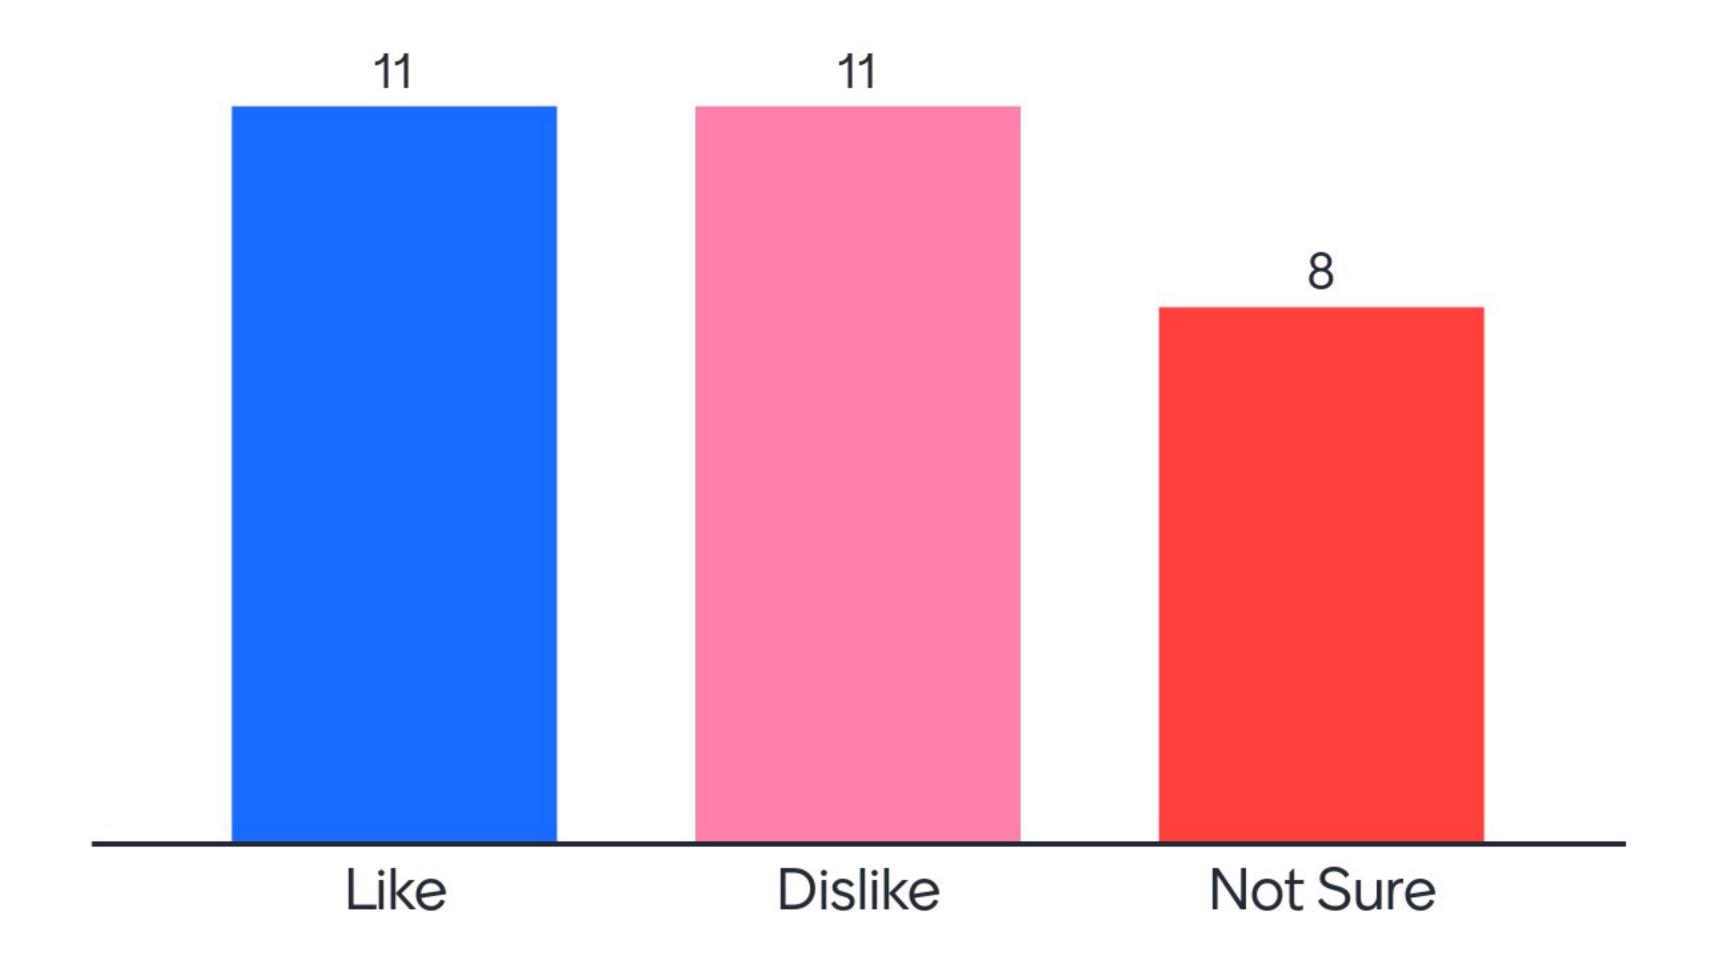

### Town of Walden Plan "Places" Exercise

When prompted, select your answer to the question.

# Where do you live?





# What is one word you would use to describe Walden today?





#### "places" exercise • leipers fork, tn (pop. 650)





### What do you think about Leipers Fork?





#### "places" exercise • bell buckle, tn (pop. 544)





### What do you think about Bell Buckle?





### "places" exercise • cashiers, nc (pop. 137)





## What do you think about Cashiers?





### "places" exercise • genoa, nv (pop. 659)







# What do you think about Genoa?





#### "places" exercise • woodstock, vt (pop. 1,245)









### What do you think about Woodstock?





#### "places" exercise • blue ridge, ga (pop. 1,157)









## What do you think about Blue Ridge?





#### "places" exercise • blowing rock, nc (pop. 1,163)









### What do you think about Blowing Rock?





#### "places" exercise • cheshire village (Black Mountain, NC)











### What do you think about Cheshire Village?





#### "places" exercise • cambridge square (Ooltewah, TN)











### What do you think about Cambridge Square?





# Are there other places that you believe are a good precedent for Walden?