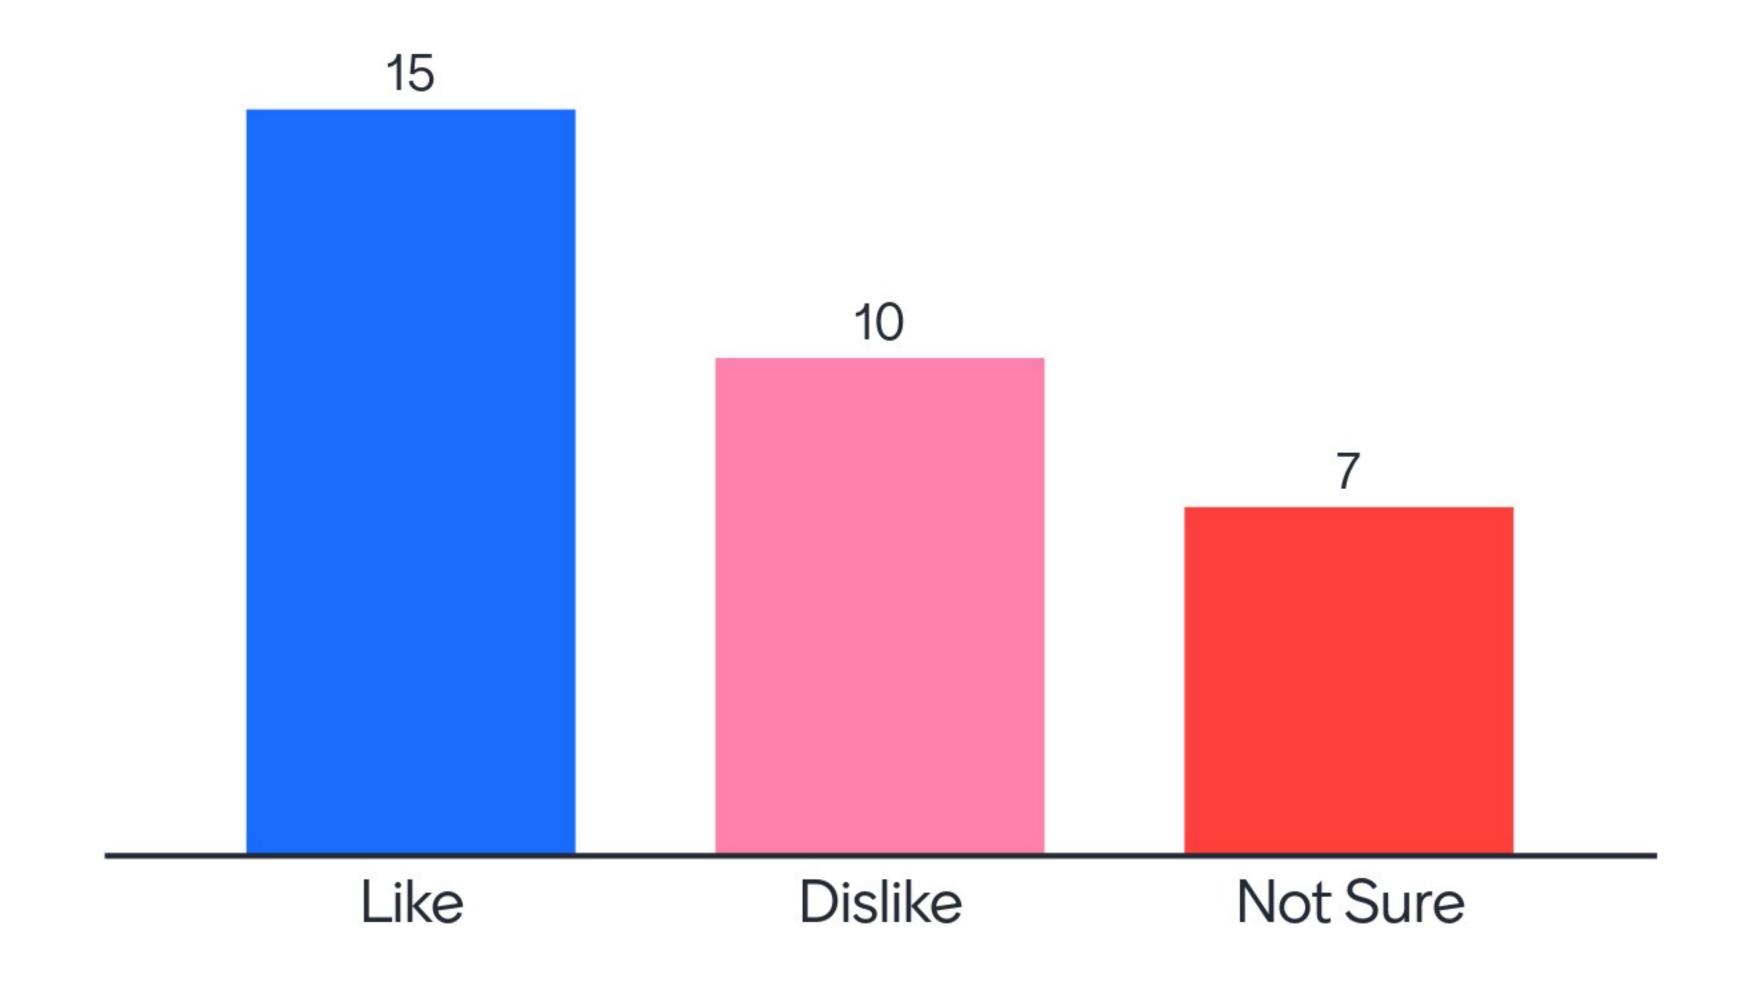

k, tn (pop. 650)





### What do you think about Leipers Fork?





#### "places" exercise • bell buckle, tn (pop. 544)





### What do you think about Bell Buckle?





### "places" exercise • cashiers, nc (pop. 137)





## What do you think about Cashiers?





### "places" exercise • genoa, nv (pop. 659)







# What do you think about Genoa?





#### "places" exercise • woodstock, vt (pop. 1,245)









### What do you think about Woodstock?





#### "places" exercise • blue ridge, ga (pop. 1,157)









## What do you think about Blue Ridge?





#### "places" exercise • blowing rock, nc (pop. 1,163)









### What do you think about Blowing Rock?





#### "places" exercise • cheshire village (Black Mountain, NC)











### What do you think about Cheshire Village?





#### "places" exercise • cambridge square (Ooltewah, TN)











### What do you think about Cambridge Square?





# Are there other places that you believe are a good precedent for Walden?