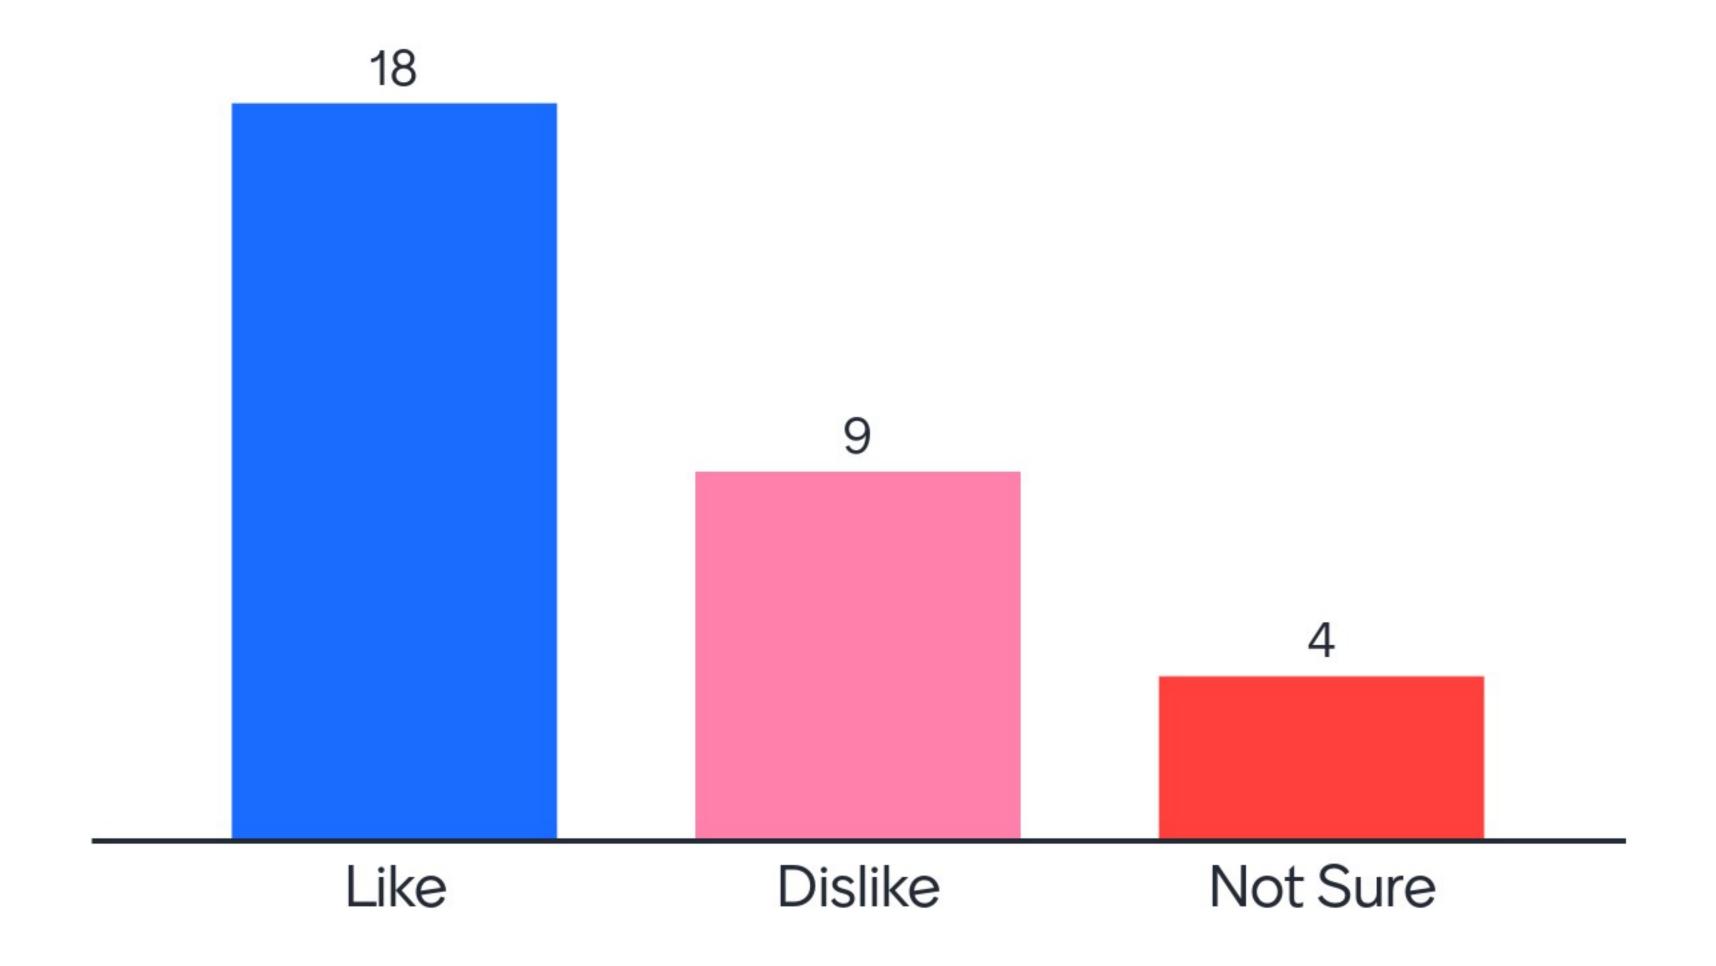

### Town of Walden Plan "Places" Exercise

When prompted, select your answer to the question.

# Where do you live?





# What is one word you would use to describe Walden today?





#### "places" exercise • leipers fork, tn (pop. 650)





### What do you think about Leipers Fork?





#### "places" exercise • bell buckle, tn (pop. 544)





### What do you think about Bell Buckle?





### "places" exercise • cashiers, nc (pop. 137)





## What do you think about Cashiers?





### "places" exercise • genoa, nv (pop. 659)







# What do you think about Genoa?





#### "places" exercise • woodstock, vt (pop. 1,245)









### What do you think about Woodstock?





#### "places" exercise • blue ridge, ga (pop. 1,157)









## What do you think about Blue Ridge?





#### "places" exercise • blowing rock, nc (pop. 1,163)









### What do you think about Blowing Rock?





#### "places" exercise • cheshire village (Black Mountain, NC)











### What do you think about Cheshire Village?





#### "places" exercise • cambridge square (Ooltewah, TN)











### What do you think about Cambridge Square?





# Are there other places that you believe are a good precedent for Walden?