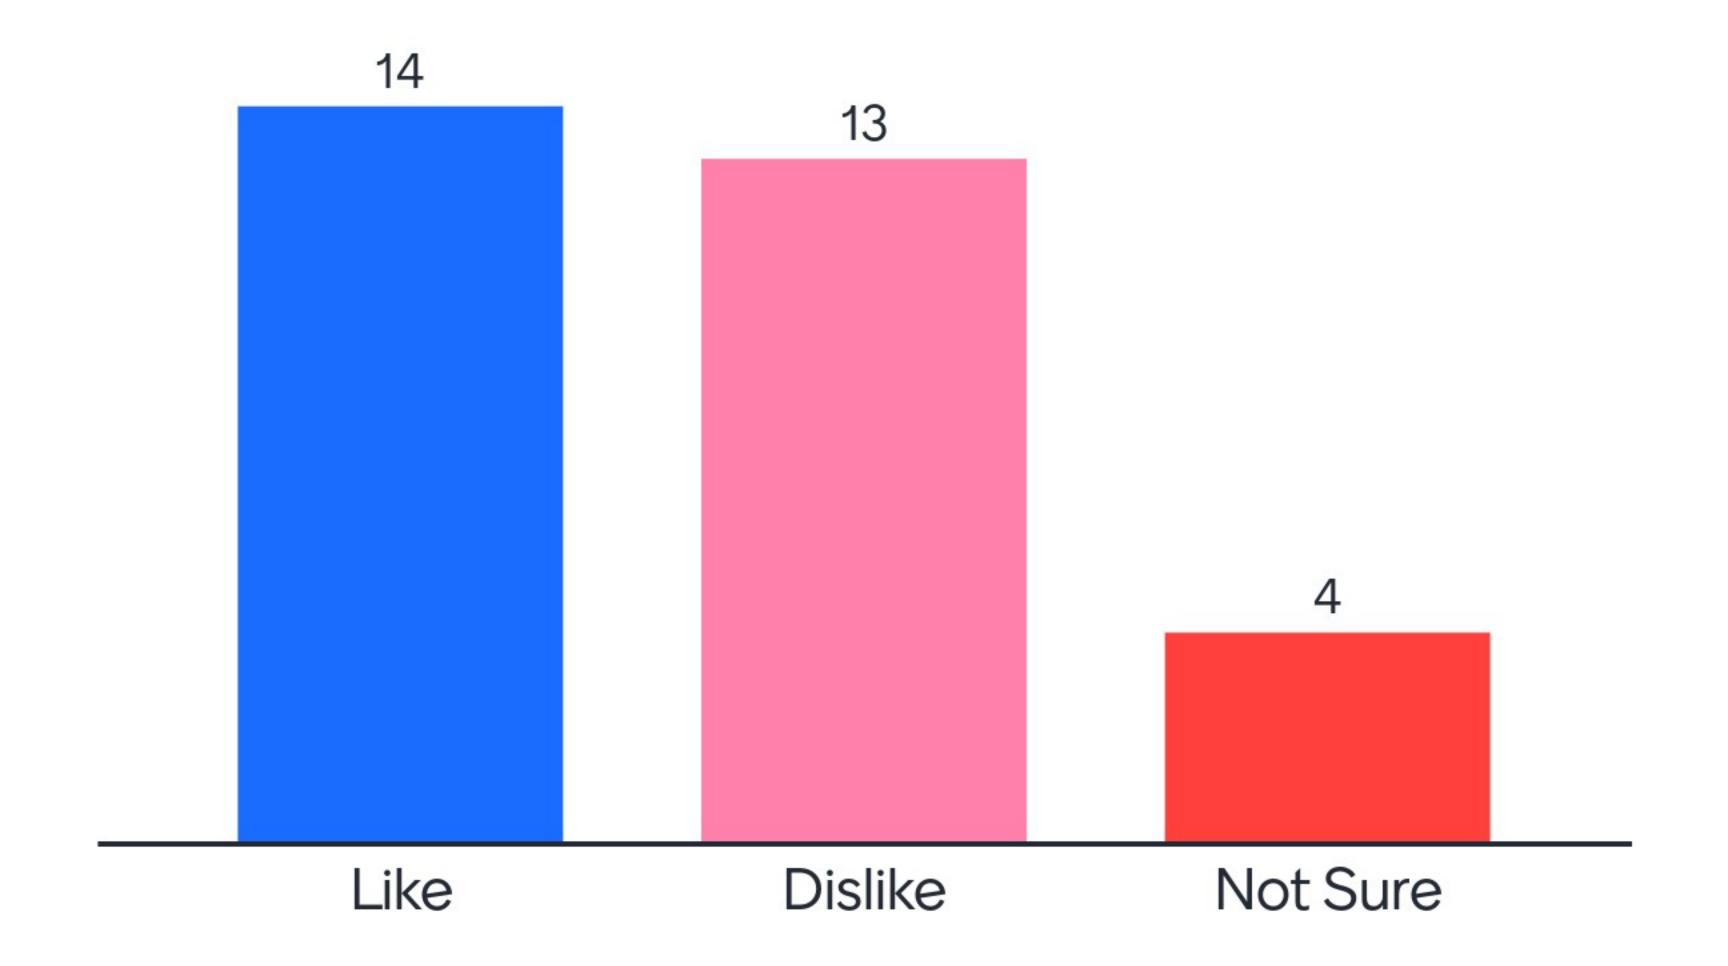

### Town of Walden Plan "Places" Exercise

When prompted, select your answer to the question.

# Where do you live?





# What is one word you would use to describe Walden today?





#### "places" exercise • leipers fork, tn (pop. 650)





### What do you think about Leipers Fork?





#### "places" exercise • bell buckle, tn (pop. 544)





### What do you think about Bell Buckle?





### "places" exercise • cashiers, nc (pop. 137)





## What do you think about Cashiers?





### "places" exercise • genoa, nv (pop. 659)







# What do you think about Genoa?





#### "places" exercise • woodstock, vt (pop. 1,245)









### What do you think about Woodstock?





#### "places" exercise • blue ridge, ga (pop. 1,157)









## What do you think about Blue Ridge?





#### "places" exercise • blowing rock, nc (pop. 1,163)









### What do you think about Blowing Rock?





#### "places" exercise • cheshire village (Black Mountain, NC)











### What do you think about Cheshire Village?





#### "places" exercise • cambridge square (Ooltewah, TN)











### What do you think about Cambridge Square?





# Are there other places that you believe are