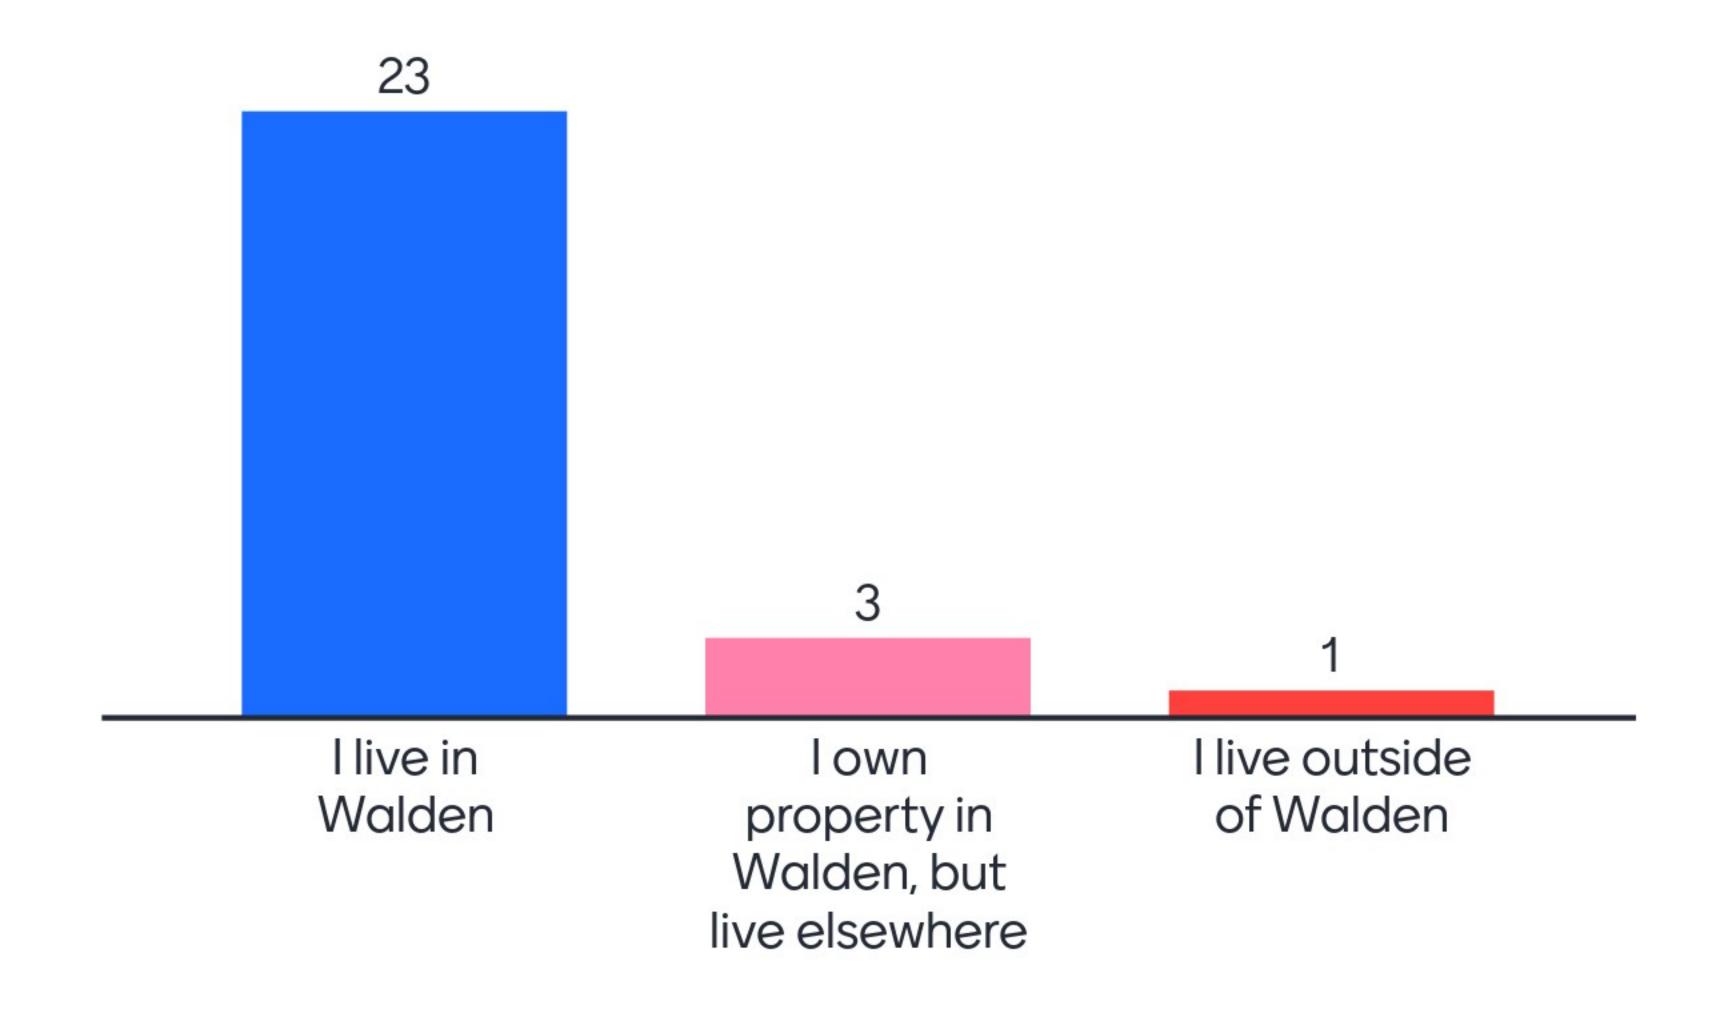

### Town of Walden Plan "Places" Exercise

When prompted, select your answer to the question.

# Where do you live?





# What is one word you would use to describe Walden today?





#### "places" exercise • leipers fork, tn (pop. 650)





### What do you think about Leipers Fork?





#### "places" exercise • bell buckle, tn (pop. 544)





### What do you think about Bell Buckle?





### "places" exercise • cashiers, nc (pop. 137)





## What do you think about Cashiers?





### "places" exercise • genoa, nv (pop. 659)







# What do you think about Genoa?





#### "places" exercise • woodstock, vt (pop. 1,245)









### What do you think about Woodstock?





#### "places" exercise • blue ridge, ga (pop. 1,157)









## What do you think about Blue Ridge?





#### "places" exercise • blowing rock, nc (pop. 1,163)









### What do you think about Blowing Rock?





#### "places" exe