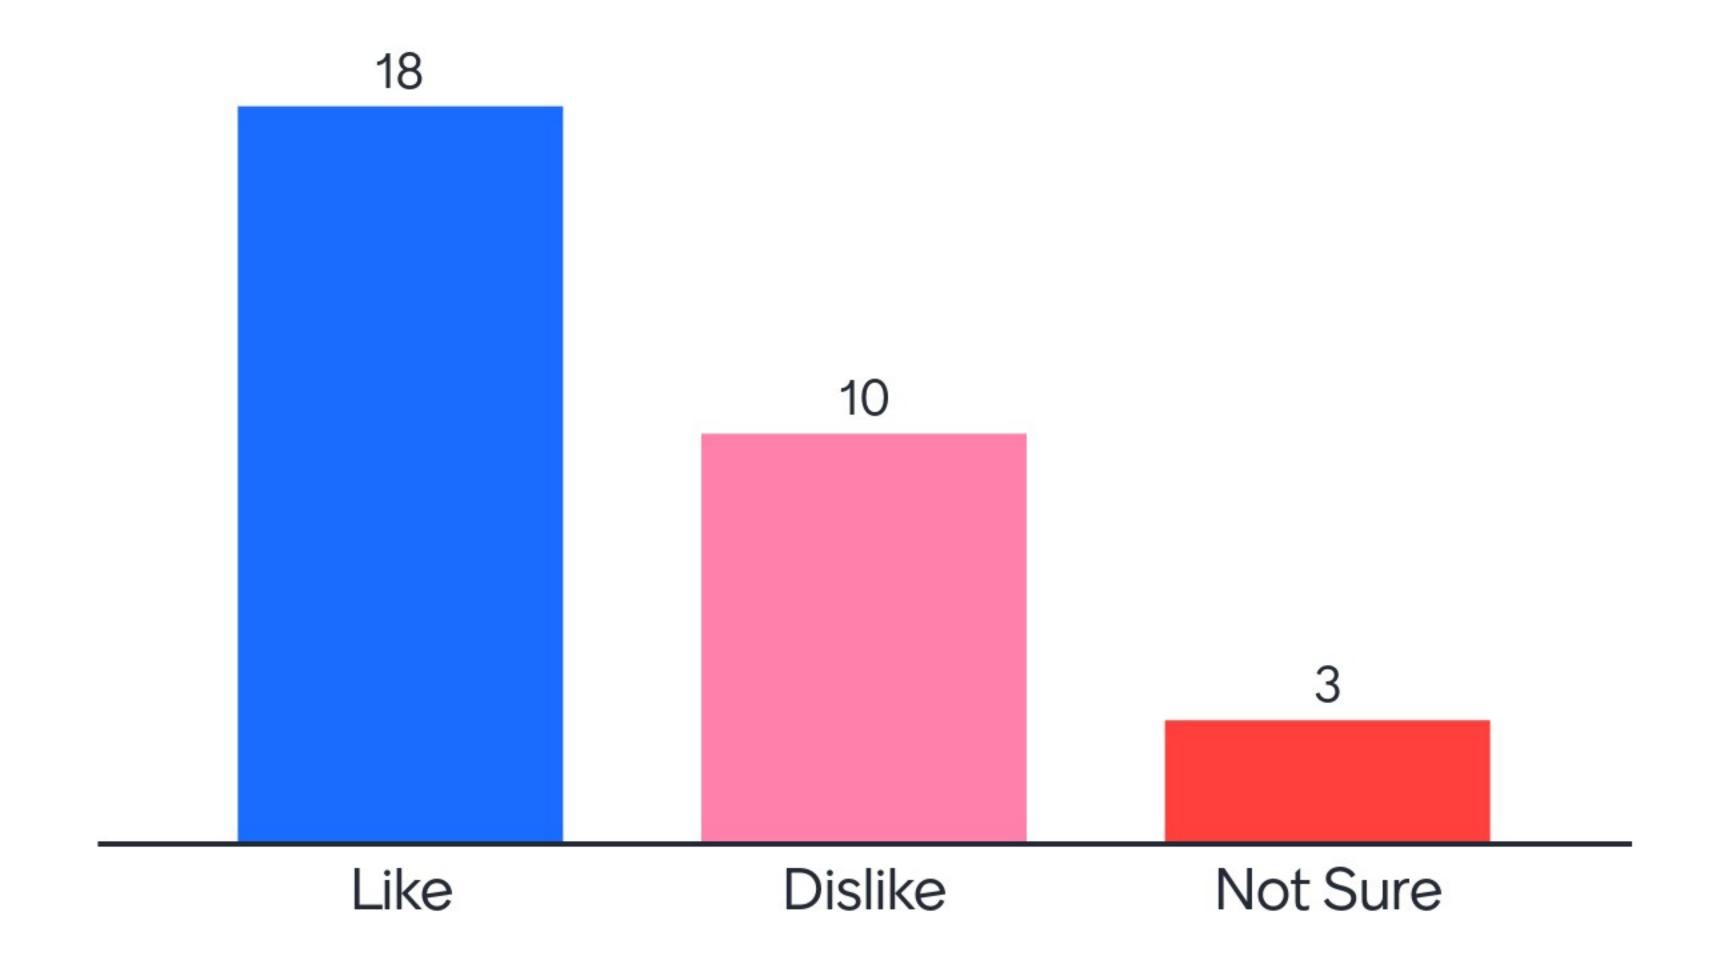

Where do you live?





# What is one word you would use to describe Walden today?





#### "places" exercise • leipers fork, tn (pop. 650)





### What do you think about Leipers Fork?





#### "places" exercise • bell buckle, tn (pop. 544)





### What do you think about Bell Buckle?





### "places" exercise • cashiers, nc (pop. 137)





## What do you think about Cashiers?





### "places" exercise • genoa, nv (pop. 659)







# What do you think about Genoa?





#### "places" exercise • woodstock, vt (pop. 1,245)









### What do you think about Woodstock?





#### "places" exercise • blue ridge, ga (pop. 1,157)









## What do you think about Blue Ridge?





#### "places" exercise • blowing rock, nc (pop. 1,163)









### What do you think about Blowing Rock?





#### "places" exercise • cheshire village (Black Mountain, NC)











### What do you think about Cheshire Village?





#### "places" exercise • cambridge square (Ooltewah, TN)











### What do you think about Cambridge Square?





# Are there other places that you believe are a good precedent for Walden?