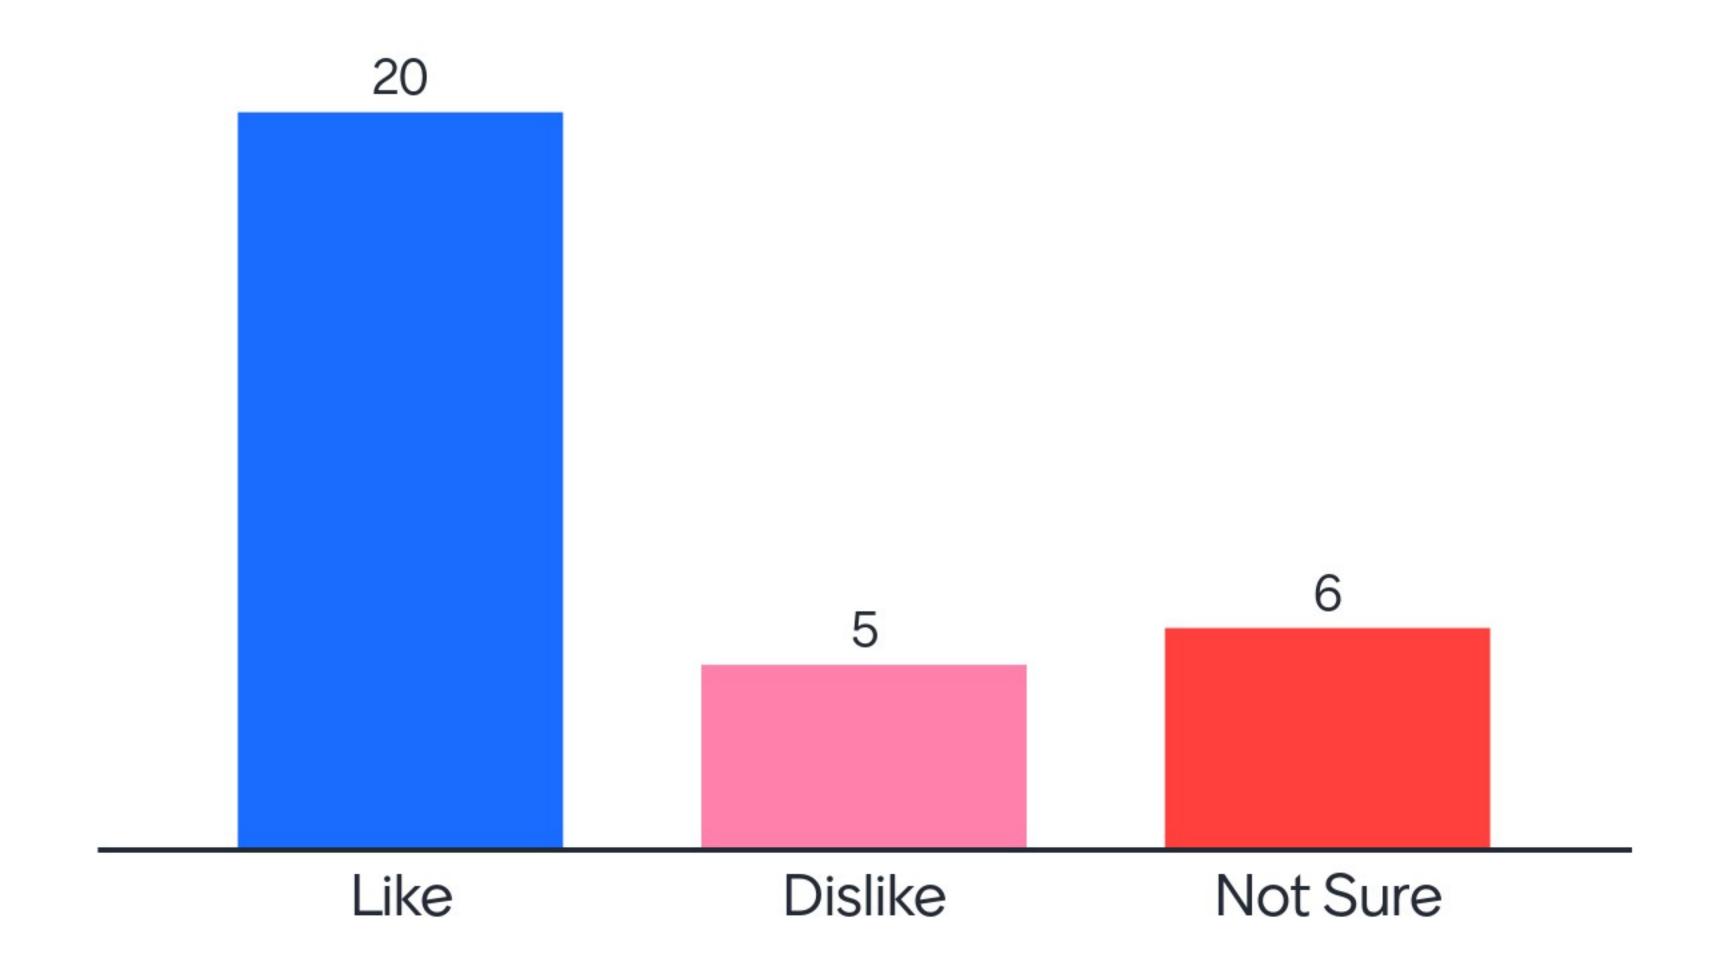

### Town of Walden Plan "Places" Exercise

When prompted, select your answer to the question.

# Where do you live?





# What is one word you would use to describe Walden today?





#### "places" exercise • leipers fork, tn (pop. 650)





### What do you think about Leipers Fork?





#### "places" exercise • bell buckle, tn (pop. 544)





### What do you think about Bell Buckle?





### "places" exercise • cashiers, nc (pop. 137)





## What do you think about Cashiers?





### "places" exercise • genoa, nv (pop. 659)







# What do you think about Genoa?





#### "places" exercise • woodstock, vt (pop. 1,245)









### What do you think about Woodstock?





#### "places" exercise • blue ridge, ga (pop. 1,157)









## What do you think about Blue Ridge?





#### "places" exercise • blowing rock, nc (pop. 1,163)









### What do you think about Blowing Rock?





#### "places" exercise • cheshire village (Black Mountain, NC)











### What do you think about Cheshire Village?





#### "places" exercise • cambridge square (Ooltewah, TN)











### What do you think about Cambridge Square?





# Are there other places that you believe are a good precedent for Walden?