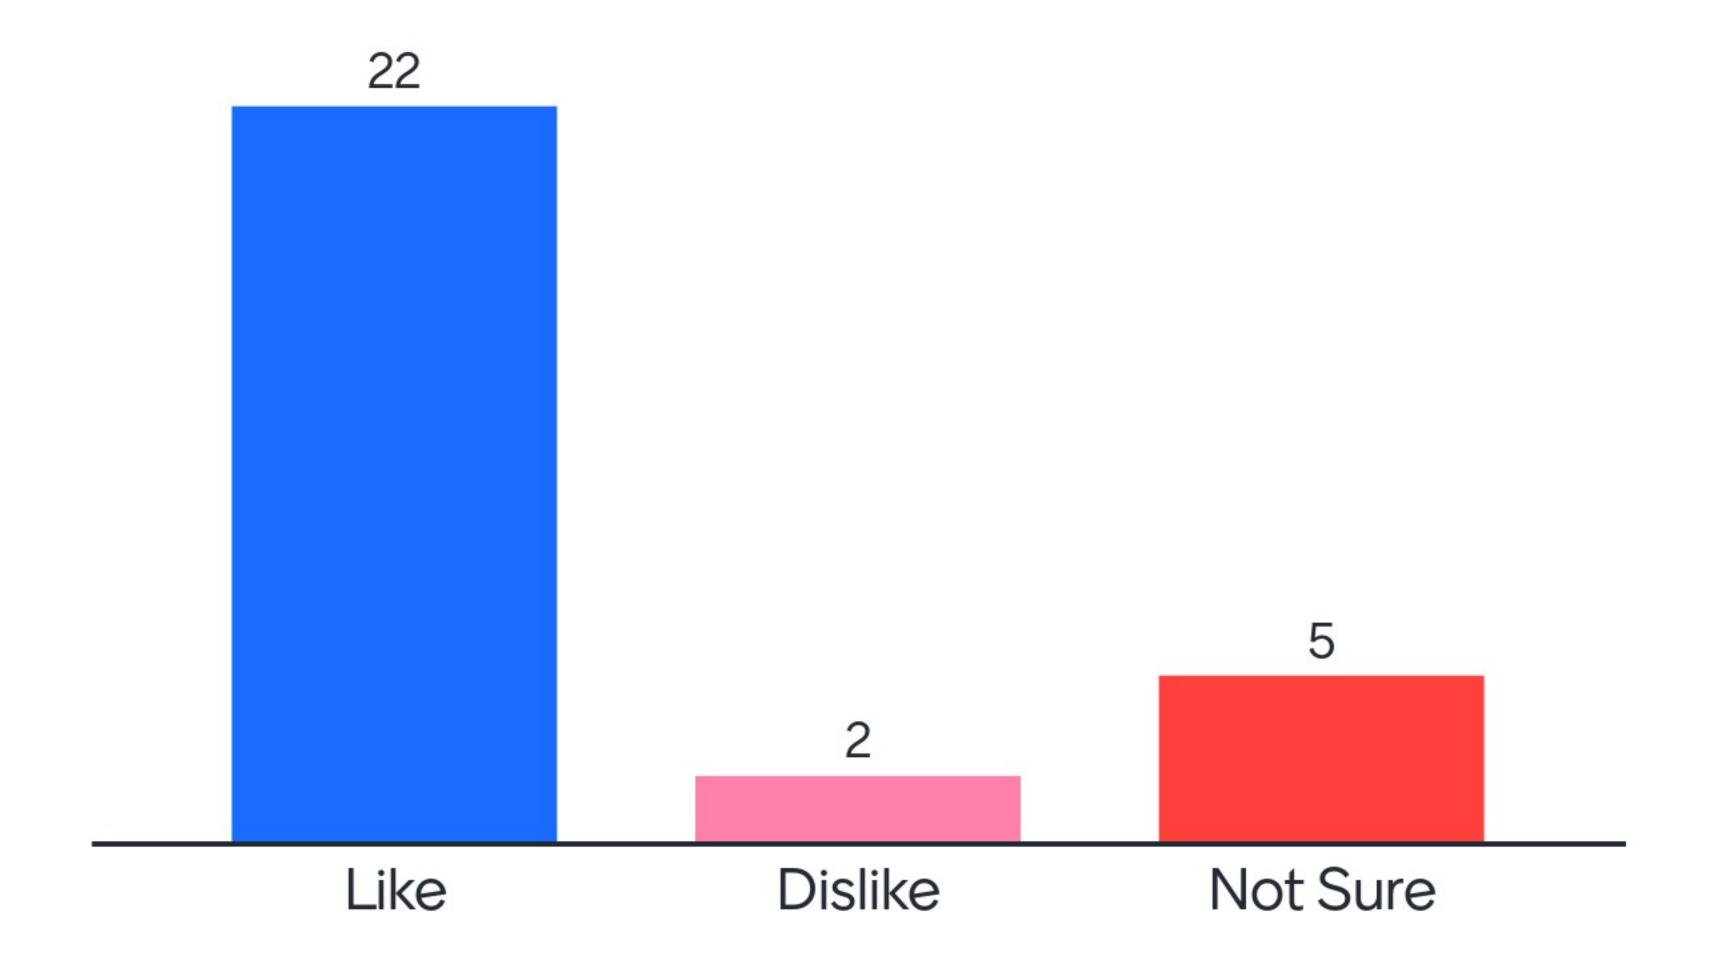

### Town of Walden Plan "Places" Exercise

When prompted, select your answer to the question.

# Where do you live?





# What is one word you would use to describe Walden today?





#### "places" exercise • leipers fork, tn (pop. 650)





### What do you think about Leipers Fork?





#### "places" exercise • bell buckle, tn (pop. 544)





### What do you think about Bell Buckle?





### "places" exercise • cashiers, nc (pop. 137)





## What do you think about Cashiers?





### "places" exercise • genoa, nv (pop. 659)







# What do you think about Genoa?





#### "places" exercise • woodstock, vt (pop. 1,245)









### What do you think about Woodstock?





#### "places" exercise • blue ridge, ga (pop. 1,157)









## What do you think about Blue Ridge?





#### "places" exercise • blowing rock, nc (pop. 1,163)









### What do you think about Blowing Rock?





#### "places" exercise • cheshire village (Black Mountain, NC)











### What do you think about Cheshire Village?





#### "places" exercise • cambridge square (Ooltewah, TN)











### What do you think about Cambridge Square?





# Are there other places that you believe are a good precedent for Walden?